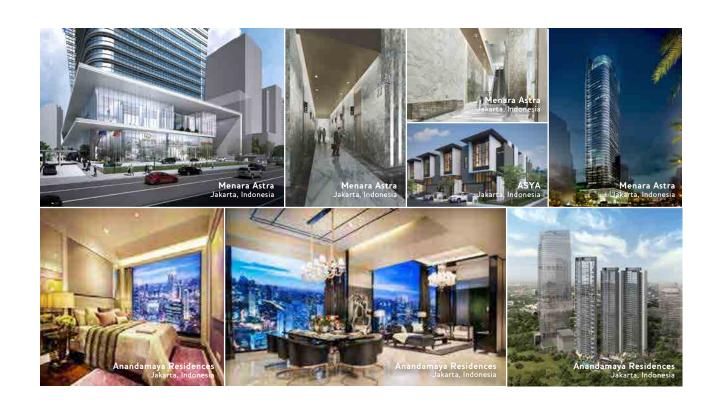

PT Astra International Tbk was established in 1957 in Jakarta as a general trading company under the name Astra International Inc. In 1990, for the purpose of the Company's Initial Public Offering (IPO), the name of the Company changed to PT Astra International Tbk, followed by listing its shares on the Indonesia Stock Exchange under the ticker code ASII.

By 2016, Astra has developed its business by implementing a business model based on synergies and diversification within seven business segments, consisting of: 1) Automotive, 2) Financial Services, 3)

6) Information Technology and 7) Property. With a diversified business, Astra has touched products and services. In everyday life, the people of Indonesia use motorcycles and cars, toll roads, printers, as well as financial servic